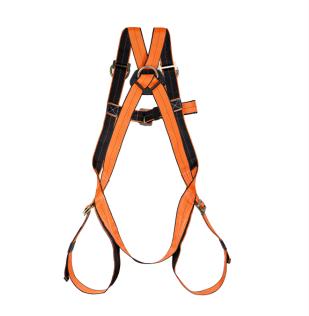

### **FEATURES:**

Economical, versatile & light in weight | Wide, flexible, high strength, fray proof, durable polyester webbing | Fully adjustable shoulder, leg & chest straps for a precise fit | Dual color straps (orange/black) that allow rapid identification of the upper and lower parts of the harness before donning, Orange color for high visibility | Single dorsal D-ring as fall arrest and two metallic D-rings at shoulder strap for entry and exit into a confined space or for rescue purpose | Two chest attachment textile loops for fall arrest equipment.

### **APPLICATION:**

For those who prefer a full body harness to protect against falls & for fall arrest & controlled descend job.

#### STANDARD CONFORM:

IS 3521:1999. Class E. EN361:2002.