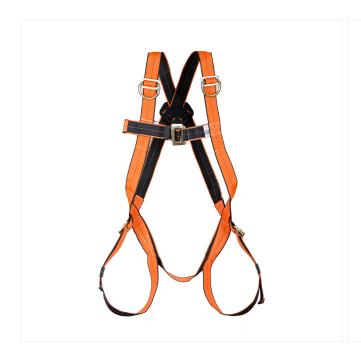

### **FEATURES:**

Economical, versatile & light in weight | Wide, flexible, high strength, fray proof, durable polyester webbing | Fully adjustable shoulder, leg & chest straps for a precise fit | Dual color straps (orange/black) that allow rapid identification of the upper and lower parts of the harness before donning, Orange color for high visibility | Single dorsal D-ring as fall arrest and two metallic D-rings at shoulder strap for entry and exit into a confined space or for rescue purpose | Two chest attachment textile loops for fall arrest equipment.

### **APPLICATION:**

For those who prefer a full body harness to protect against falls & for fall arrest & controlled descend job.

#### STANDARD CONFORM:

IS 3521:1999. Class E. EN361:2002.