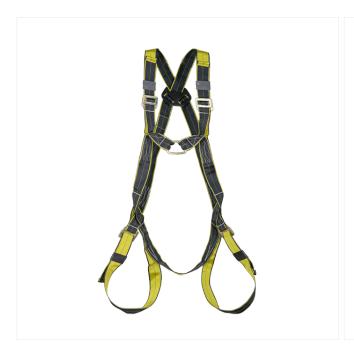

### **FEATURES:**

Economical, versatile & light in weight | Wide, flexible, high strength, fray proof, durable polyester webbing | Fully adjustable shoulder, leg & chest straps for a precise fit | Dual color straps (yellow/black) that allow rapid identification of the upper and lower parts of the harness before donning | Yellow color for high visibility | Dorsal D-ring as fall arrest and one frontal D-ring at the sternal point for descending purpose.

### **APPLICATION:**

For those who prefer a full body harness to protect against falls & for fall arrest & controlled descend job.

### **STANDARD CONFORM:**

IS 3521:1999. Class D. EN361:2002.