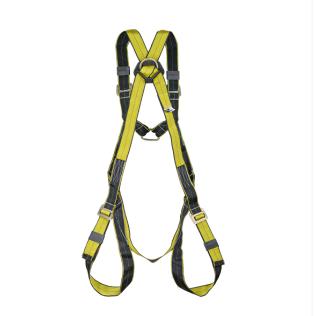

### **FEATURES:**

Economical, versatile & light in weight | Wide, flexible, high strength, fray proof, durable polyester webbing | Fully adjustable shoulder, leg & chest straps for a precise fit | Dual color straps (yellow/black) that allow rapid identification of the upper and lower parts of the harness before donning | Yellow color for high visibility | Dorsal D-ring as fall arrest and one frontal D-ring at the sternal point for descending purpose.

### **APPLICATION:**

For those who prefer a full body harness to protect against falls & for fall arrest & controlled descend job.

### **STANDARD CONFORM:**

IS 3521:1999. Class D. EN361:2002.