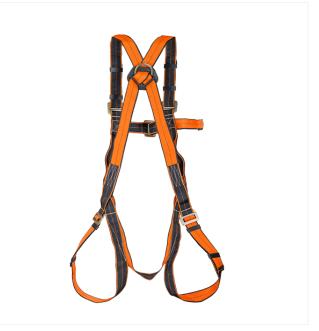

# Fall Protection --- Full Body Harness --- SFH 101

### **FEATURES:**

Economical, versatile & light in weight | Wide, flexible, high strength, fray proof, durable polyester webbing | Fully adjustable shoulder, leg & chest straps for a precise fit | Dual color straps (orange/black) that allow rapid identification of the upper and lower parts of the harness before donning | Yellow color for high visibility | Single dorsal D-ring as fall arrest.

#### STANDARD CONFORM:

IS 3521:1999. Class A. EN361:2002.