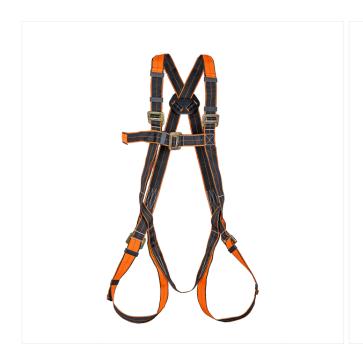

# Fall Protection --- Full Body Harness --- SFH 101

### **FEATURES:**

Economical, versatile & light in weight | Wide, flexible, high strength, fray proof, durable polyester webbing | Fully adjustable shoulder, leg & chest straps for a precise fit | Dual color straps (orange/black) that allow rapid identification of the upper and lower parts of the harness before donning | Yellow color for high visibility | Single dorsal D-ring as fall arrest.

#### STANDARD CONFORM:

IS 3521:1999. Class A. EN361:2002.