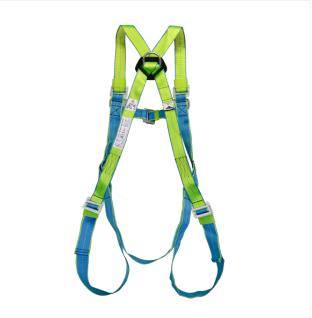

## **FEATURES:**

Economical, versatile & light in weight | Wide, flexible, high strength, fray proof, durable polyester webbing | Fully adjustable shoulder, leg & chest straps for a precise fit | Dual color straps (green/turquoise) that allow rapid identification of the upper and lower parts of the harness before donning | Green color for high visibility | Single dorsal D-ring as fall arrest.

#### **APPLICATION:**

For those who prefer a full body harness to protect against falls & for all types of verticle recreational activities like tower or ladder jobs.

#### **STANDARD CONFORM:**

IS 3521:1999. Class L. EN361:2002.