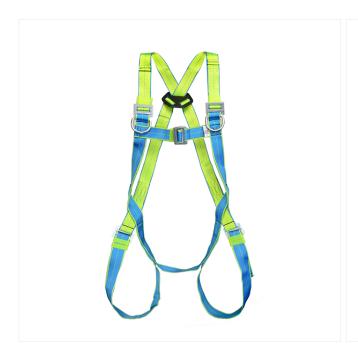

## **FEATURES:**

Economical, versatile & light in weight | Wide, flexible, high strength, fray proof, durable polyester webbing | Fully adjustable shoulder, leg & chest straps for a precise fit | Dual color straps (green/turquoise) that allow rapid identification of the upper and lower parts of the harness before donning | Green color for high visibility | Single dorsal D-ring as fall arrest.

#### **APPLICATION:**

For those who prefer a full body harness to protect against falls & for all types of verticle recreational activities like tower or ladder jobs.

#### **STANDARD CONFORM:**

IS 3521:1999. Class L. EN361:2002.