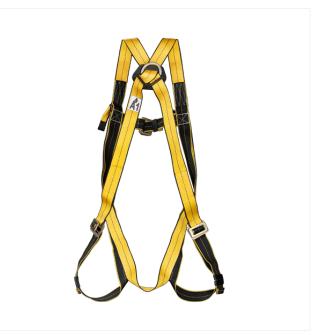

# Fall Protection --- Full Body Harness --- SFH 104

## **FEATURES:**

Economical, versatile & light in weight | Wide, flexible, high strength, fray proof, durable polyester webbing | Fully adjustable shoulder, leg & chest straps for a precise fit | Dual color straps (yellow/black) that allow rapid identification of the upper and lower parts of the harness before donning | Yellow color for high visibility | Dorsal D-ring as fall arrest and frontal rescue restraint textile loop attachment points.

## **STANDARD CONFORM:**

IS 3521:1999. Class L. EN361:2002.