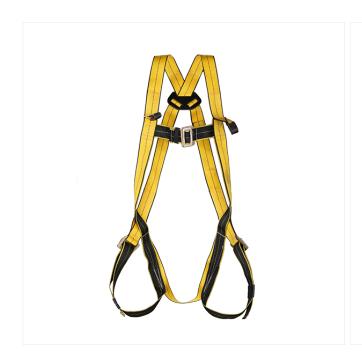

# Fall Protection --- Full Body Harness --- SFH 104

## **FEATURES:**

Economical, versatile & light in weight | Wide, flexible, high strength, fray proof, durable polyester webbing | Fully adjustable shoulder, leg & chest straps for a precise fit | Dual color straps (yellow/black) that allow rapid identification of the upper and lower parts of the harness before donning | Yellow color for high visibility | Dorsal D-ring as fall arrest and frontal rescue restraint textile loop attachment points.

## **STANDARD CONFORM:**

IS 3521:1999. Class L. EN361:2002.