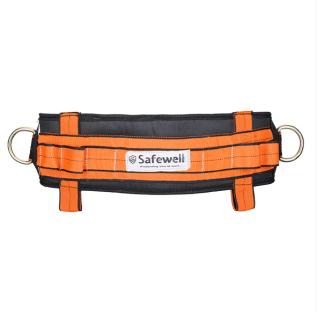

### **FEATURES:**

Economical, versatile & light in weight | Wide, flexible, high strength, fray proof, durable polyester webbing | Work positioning waist belt with two lateral D-rings, can be used in mining | Soft comfortable padded waist belt and thigh pad for working in extended period of time | Rear ring provided for tool holders.

### **APPLICATION:**

For mountaineering, tree climbing, positioning & rope access

### **STANDARD CONFORM:**

EN358:1999. EN813:2008