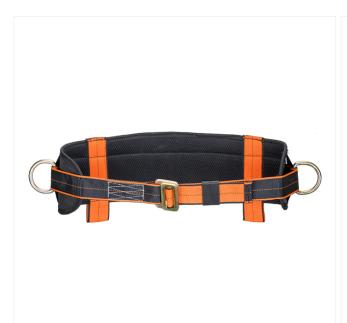

### **FEATURES:**

Economical, versatile & light in weight | Wide, flexible, high strength, fray proof, durable polyester webbing | Work positioning waist belt with two lateral D-rings, can be used in mining | Soft comfortable padded waist belt and thigh pad for working in extended period of time | Rear ring provided for tool holders.

### **APPLICATION:**

For mountaineering, tree climbing, positioning & rope access

### **STANDARD CONFORM:**

EN358:1999. EN813:2008